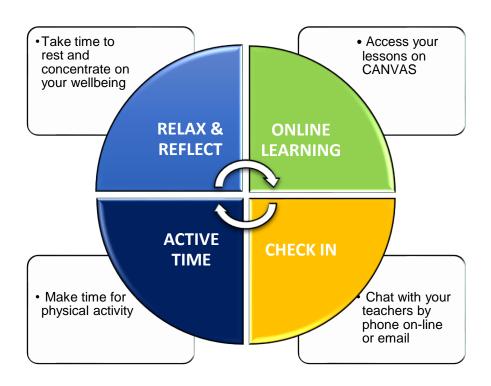

Principal Mr Peter Riley **EST. 1937** What e'er you do, do well P (02) 4990 1977 F (02) 4991 1815 W cessnock-h.schools.nsw.gov.au E cessnock-h.school@det.nsw.edu.au

## GUIDE FOR ACTIVE TIME



PHYSICAL ACTIVITY PLAN

PHYSICAL ACTIVITY CALENDAR

## PHYSICAL ACTIVITY PLAN

## Instructions:

Throughout Term 3 you are required to complete a minimum of 30 minutes physical activity each day. This can be completed at once or accumulated throughout the day. To support you with this, there are a variety of physical activity options below.

- You will need to fill in the blank squares with other physical activities you can complete whilst at home. Be creative! You may also wish to seek help from your family or search online for ideas.
- There is no set order to this and each day you can select the activities you wish to participate in.
- A calendar has been provided for you (on the following page) so you can record your physical activity. You will be required to submit this to your teac