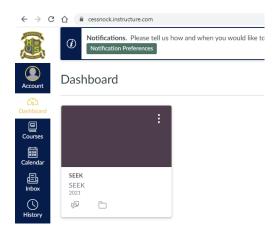

## STEP BY STEP CANVAS INSTRUCTIONS

Visit the Cessnock High School Website - https://cessnock-h.schools.nsw.gov.au/

1. Select the 'CANVAS LOGIN' tile, as shown below.

2. Enter your school email as. Don't forget to include the number after your name if you have one.

### 3. Select your course.