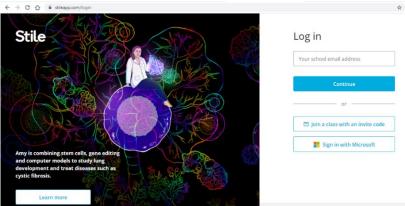

# STEP BY STEP STILE INSTRUCTIONS

1. Visit https://stileapp.com/login

- 2. Enter your Student Email Address Username@education.nsw.gov.au. Eg. Jane.smith3@ education.nsw.gov.au.
- 3. If prompted, enter your Student ID firstname.lastname (number if required). Eg. jane.smith3