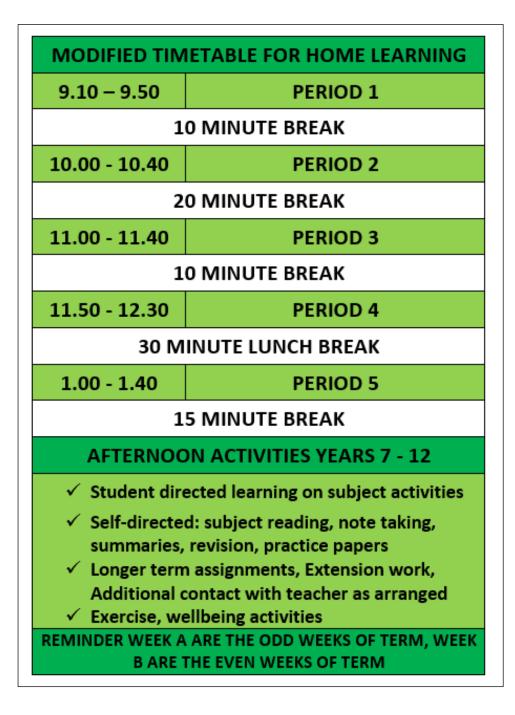

### **ONLINE TIMETABLE**

- In this timetable model the whole school operates on a 5-period day with reduced lesson time.
- Teachers will ensure Canvas lessons are detailed enough so all students can engage with learning. All links to other platforms (Google Classroom, Teams) are provided.
- Students can choose to work on whatever they like, when they like, at their own pace. Teachers will be available online through CANVAS **during the timetabled period.** This is to touch base with students who are on-line, offer support, answer questions, discuss the work being done not teach the lesson.
- Your teachers will answer any questions asked outside of the timetabled lesson, within 24 hours.