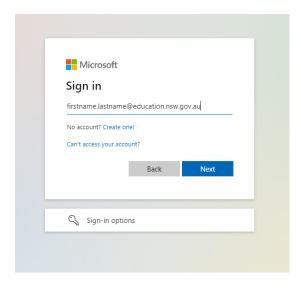

### STEP BY STEP STUDENT EMAIL INSTRUCTIONS

- 1. Visit <u>https://education.nsw.gov.au/</u>
- 2. Select 'Log In', then 'Student Portal'.

3. Enter your Student User Id – firstname.lastname (number if required). Eg. jane.smith3

| Login with your DoE account |  |  |  |  |
|-----------------------------|--|--|--|--|
| User ID                     |  |  |  |  |
| Enter your user ID          |  |  |  |  |
| Example: Jane.citizen1      |  |  |  |  |
| Password                    |  |  |  |  |
| Enter your password         |  |  |  |  |
|                             |  |  |  |  |
| Log in                      |  |  |  |  |
| Forgot your password?       |  |  |  |  |