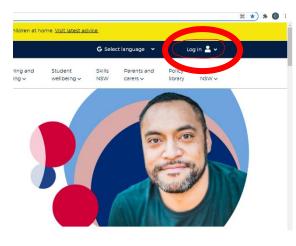

### STEP BY STEP STUDENT EMAIL INSTRUCTIONS

- 1. Visit <u>https://education.nsw.gov.au/</u>
- 2. Select 'Log In', then 'Student Portal'.

3. Enter your Student User Id – firstname.lastname (number if required). Eg. jane.smith3