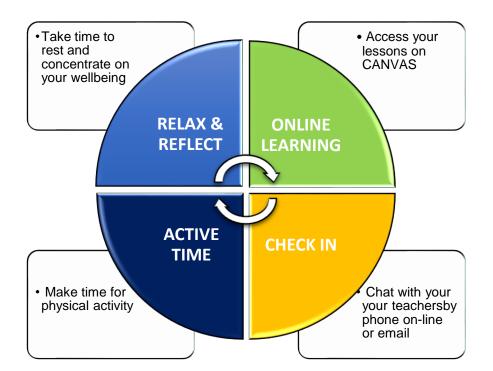

### **ONLINE TIMETABLE**

- In this timetable model the whole school operates on a 5-period day with reduced lesson time.
- Teachers will ensure Canvas lessons are detailed enough so all students can engage with learning. All links to other platforms (Google Classroom, Teams) are provided.
- Students can choose to work on whatever they like, when they like, at their own pace. Teachers will be available online through CANVAS **during the timetabled period.** This is to touch base with students who are on-line, offer support, answer questions, discuss the work being done not teach the lesson.
- Your teachers will answer any questions asked outside of the timetabled lesson, within 24 hours.