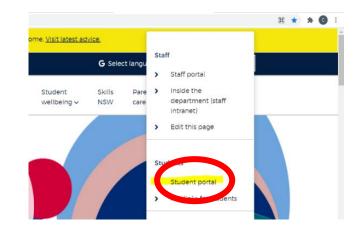

### STEP BY STEP STUDENT EMAIL INSTRUCTIONS

- 1. Visit <u>https://education.nsw.gov.au/</u>
- 2. Select 'Log In', then 'Student Portal'.

3. Enter your Student User Id – firstname.lastname (number if required). Eg. jane.smith3