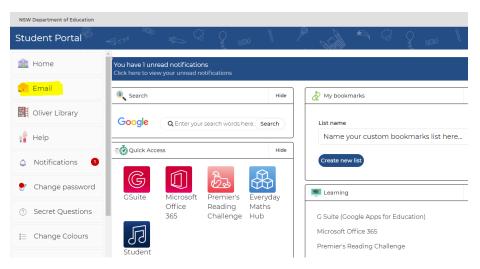

4. Select 'Email' on the left-hand side of screen. Here you can access and send emails.